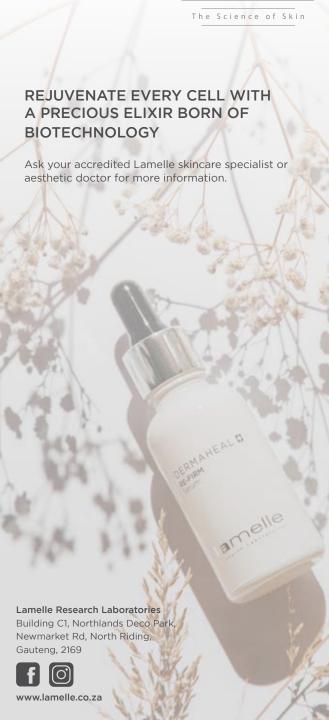

# DERMAHEAL RE-FIRM

Dermaheal by Lamelle Research Laboratories is one of precious few skincare collections that targets the root causes of aging. Now, NEW Lamelle Dermaheal Re-Firm is our most advanced anti-aging solution to date, harnessing the astounding anti-aging potential of regenerative medicine using a precious elixir born of biotechnology.

## A TRULY BRILLIANT BLEND

Lamelle Dermaheal Re-Firm isn't just a next-generation anti-aging product. It's a marvel. The first product of its kind to harness the power of stem cell conditioning media (SCCM). Put simply, "conditioning media" is a stem cell's "liquid essence" – a precious elixir containing a treasure trove of cell-communicating secreted factors.

To create this powerful rejuvenating cocktail, we start by extracting the stem cells from adipose tissue (fat cells) – proven to deliver the best results over other types of stem cells when it comes to skin rejuvenation – and incubate them in a liquid gel. Once the stem cells have secreted their powerful factors, we separate them from their essence and use the latter to create Dermaheal Re-Firm. The results? A dramatic improvement in firmness; reduced wrinkling and brighter, more luminous-looking complexion.